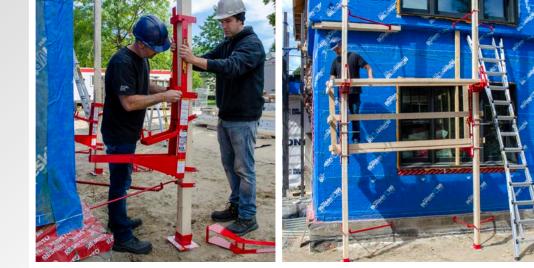

#### A VERSATILE SOLUTION THAT PROVIDES SAFE ACCESS FOR DIFFERENT TYPE OF PROJECTS

Perfect for shingling, siding, sheathing, insulating, painting, building, roofing, home repair and maintenance.

| the.               | 1 |     |  |
|--------------------|---|-----|--|
| 100                |   | 3/2 |  |
| M                  |   | 0   |  |
| Metholic H publics |   |     |  |
|                    |   |     |  |
|                    |   |     |  |
|                    |   |     |  |

## YOUR WEIGHT DOES THE WORK.

This versatile system can easily reach up to 30 feet.

The PUMP JACK is held securely on wooden poles with a positive double locking system. You will rise to the desired height with the foot pump and descend with the hand crank.