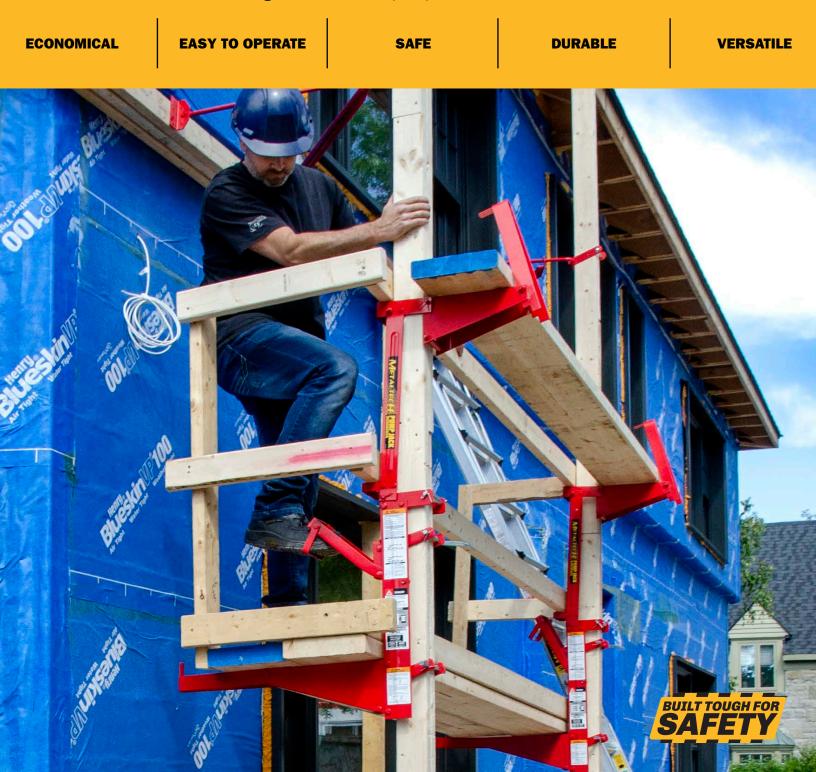

**PUMP JACK** 

### LETS YOU REACH UP TO 30 FEET

#### A LOW COST, EASY TO OPERATE, SAFE, PORTABLE SCAFFOLDING BUILT OF RUGGED STEEL

The PUMP JACK is held securely on wooden poles with a positive double locking system. You will raise to the desired height with the foot pump and descend with the hand crank.

## YOUR WEIGHT DOES THE WORK.

This versatile system can easily reach up to 30 feet.

The PUMP JACK is held securely on wooden poles with a positive double locking system. You will rise to the desired height with the foot pump and descend with the hand crank.