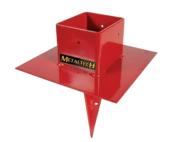

| PUMP JACK POLE ANCHOR                 |                                                       |  |
|---------------------------------------|-------------------------------------------------------|--|
| ASSEMBLED DIMEN-<br>SIONS (W X D X H) | 8 X 8 X 11 IN.<br>(20.3 X 20.3 X 28 CM)               |  |
| PACKAGE DIMEN-<br>SIONS (W X D X H)   | 11.75 X 8.25 X 8.75 IN.<br>(29.9 X 21 X 22.2 CM)      |  |
| LOAD CAPACITY                         | N/D                                                   |  |
| ADJUSTABLE                            | N/D                                                   |  |
| WEIGHT                                | 4.2 LB (1.9 KG)                                       |  |
| MATERIAL                              | STEEL                                                 |  |
| COMPATIBLE WITH                       | QUAL-CRAFT®,<br>METALTECH                             |  |
| STANDARDS                             | OSHA (1926.451 &<br>1926.452(J)),<br>ANSI (10.8-2019) |  |
| MODEL                                 | PJ-PAST                                               |  |
| UPC                                   | 778300006656                                          |  |