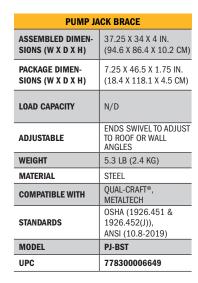

-----------------------------------------|--|--|
| 27.75 X 5.5 X 25.5 IN.<br>(70.5 X 14 X 64.8 CM)           |  |  |
| 26.5 X 7.75 X 6.75 IN.<br>(67.3 X 19.7 X 17.2 CM)         |  |  |
| N/D                                                       |  |  |
| COMPATIBLE WITH<br>PLATFORMS UP TO 21 IN.<br>(53 CM) WIDE |  |  |
| 10.8 LB (4.9 KG)                                          |  |  |
| STEEL                                                     |  |  |
| QUAL-CRAFT <sup>®</sup> ,<br>METALTECH                    |  |  |
| OSHA (1926.451 &<br>1926.452(J)),<br>ANSI (10.8-2019)     |  |  |
| PJ-WBST                                                   |  |  |
| 778300006663                                              |  |  |
|                                                           |  |  |







| PUMP JACK POLE ANCHOR                 |                                                       |  |
|---------------------------------------|-------------------------------------------------------|--|
| ASSEMBLED DIMEN-<br>SIONS (W X D X H) | 8 X 8 X 11 IN.<br>(20.3 X 20.3 X 28 CM)               |  |
| PACKAGE DIMEN-<br>SIONS (W X D X H)   | 11.75 X 8.25 X 8.75 IN.<br>(29.9 X 21 X 22.2 CM)      |  |
| LOAD CAPACITY                         | N/D                                                   |  |
| ADJUSTABLE                            | N/D                                                   |  |
| WEIGHT                                | 4.2 LB (1.9 KG)                                       |  |
| MATERIAL                              | STEEL