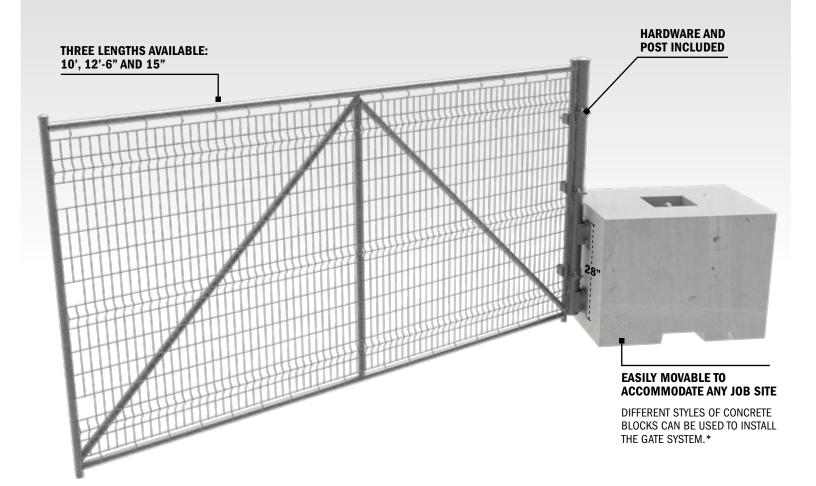

Simply lift the concrete block anchored to the gate and move it to its new location.

- Three standard gate sizes available to use individually or in pair to accommodate 8 different gate openings
- Easily movable to accommodate any job site changing landscapes. Saves on reinstallation costs
- · Covers opening from 10 ft to 30 ft
- Adjustable gate angles and height to accommodate most job site soil variations
- · Comes with post and hardware
- Easier to open than traditional gates on wheels
- More versatile than cantilever door

<sup>\*</sup>Concrete blocks sold separately.