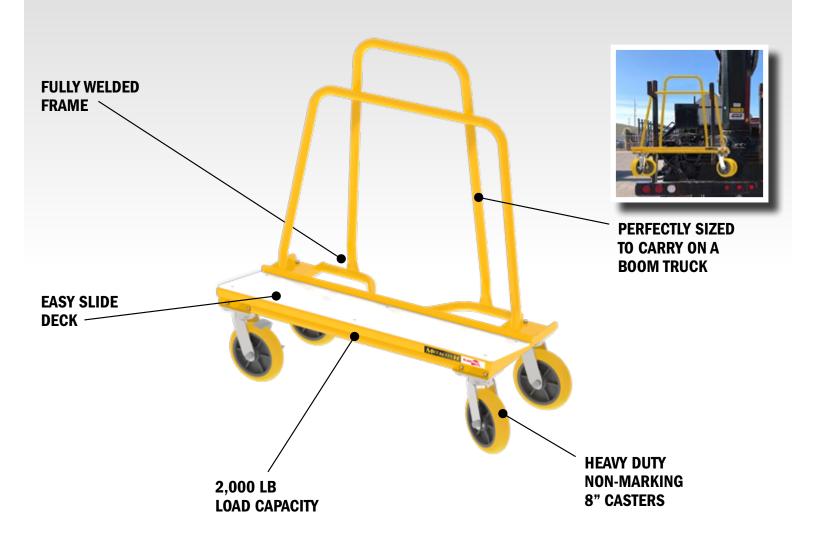

## WALL HAULER SERIES 2000 RESIDENTIAL WELDED

- · 2,000 lb load capacity
- · Easy slide deck included
- Small size, ideal for limited spaces
- Powder coated
- 8" heavy duty non-marking casters
- Can carry up to 19 gypsum boards of 1/2"

| WALL HAULER™ SERIES 2000 DRYWALL CART |                                                                                    |
|---------------------------------------|------------------------------------------------------------------------------------|
| ASSEMBLED DIMENSIONS (WXDXH)          | 40 X 16.75 X 44.25 IN. (101.6 X 42.6 X 112.4 CM)                                   |
| PACKAGE DIMENSIONS (WXDXH)            | 40 X 16.75 X 34 IN. (101.6 X 42.6 X 86.4 CM)                                       |
| PLATFORM DIMENSIONS                   | 9.5 X 40 IN. (24.1 X 101.6 CM) CAN CARRY UP TO 19 GYPSUM BOARDS OF 1/2 IN. (13 MM) |
| FINISH                                | POWDER COATED                                                                      |
| CASTERS                               | 8 IN. (20 CM) - 4 SWIVEL CASTERS, 1 DIRECTIONAL LOCK AND 1 CASTER BRAKE            |
| EASY SLIDE DECK                       | INCLUDED                                                                           |
| HANDLE BAR                            | 1.125 IN. (2.9 CM) OUTSIDE DIAMETER, 13 GAUGE STEEL                                |
| WEIGHT                                | 70.27 LB (37 KG)                                                                   |
| LOAD CAPACITY                         | 2,000 LB (907 KG)                                                                  |
| MODEL                                 | I-BMD1931YGR                                                                       |
| UPC                                   | 778300004201                                                                       |