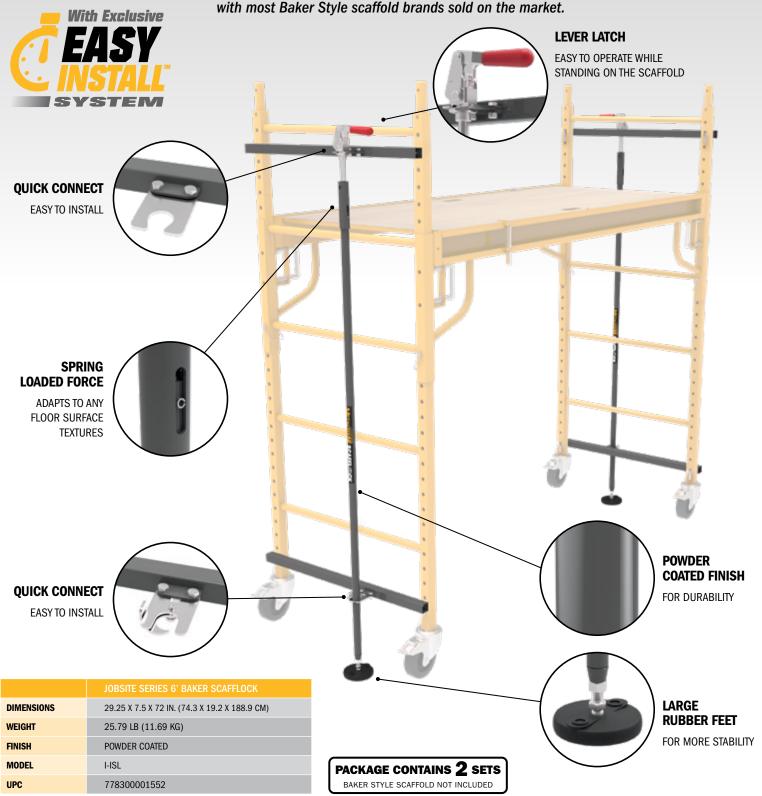

## BAKER SCAFFL®CK

The ScaffLock™ is an easy to activate braking system for safe use while standing at working height on a Baker Style Scaffold. The Easy Install system makes it simple and quick to install. The adjustable spring loaded locking system helps adapt to any floor surfaces and caster sizes. Large rubber feet provide stability on any floor surface. Sold as a pair, to install on both side ladder ends of a Baker Scaffold, it is compatible with most Baker Style scaffold brands sold on the market.