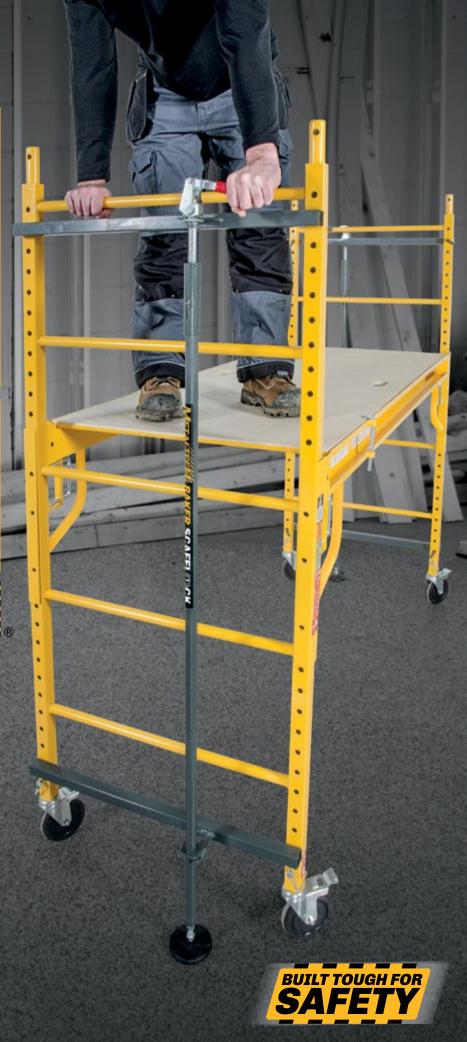

## SCAFFL® CK BRAKING SYSTEM FOR BAKER STYLE SCAFFOLD

- · Locks scaffold while standing on it
- Compatible with most brands on the market (Bil-Jax, Werner, Buffalo, UST, Metaltech Jobsite Series, Perry Style and Buildman Grade†)
- Remains installed while adjusting platform standing height
- · Contains 2 ScaffLock systems

## BAKER SCAFFL®CK

The ScaffLock™ is an easy to activate braking system for safe use while standing at working height on a Baker Style Scaffold. The Easy Install system makes it simple and quick to install. The adjustable spring loaded locking system helps adapt to any floor surfaces and caster sizes. Large rubber feet provide stability on any floor surface. Sold as a pair, to install on both side ladder ends of a Baker Scaffold, it is compatible with most Baker Style scaffold brands sold on the market.